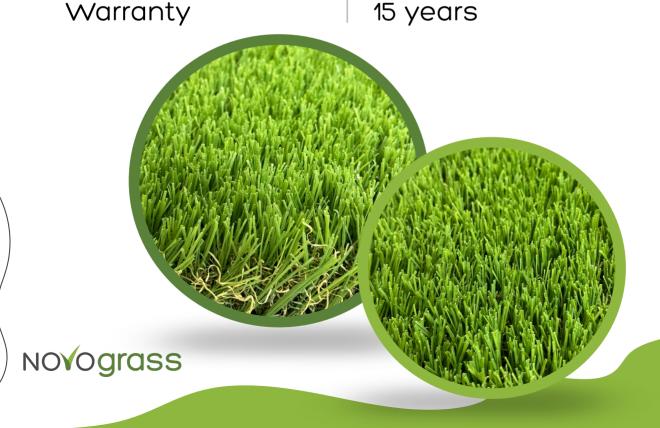

**Iris Journey** 

Features a fantastic texture and softness, its color looks awesome every day. Ideal for moderate foot traffic areas.

## **Features**

| Product Name      | Iris Journey              |
|-------------------|---------------------------|
| Composition       | PE + PP                   |
| Application       | Landscape                 |
| Yarn Type         | Monofilament + Txt        |
| Color             | Field Green & Apple Green |
| Shape             | Mini V                    |
| Pile Height       | 1.60 in ±1%               |
| Face Weight       | 50 oz/sqyd                |
| Gauge             | 3/8 in                    |
| Dtex              | 8,500 ±5%                 |
| Primary Backing   | PP Fabric + Mesh Scrim    |
| Secondary Backing | Polyurethane              |
| Total Weight      | 76 oz/sqyd                |
| Roll Width        | 15 ft                     |
| Roll Length       | 100 ft                    |
| \M/arranty        | 15 years                  |