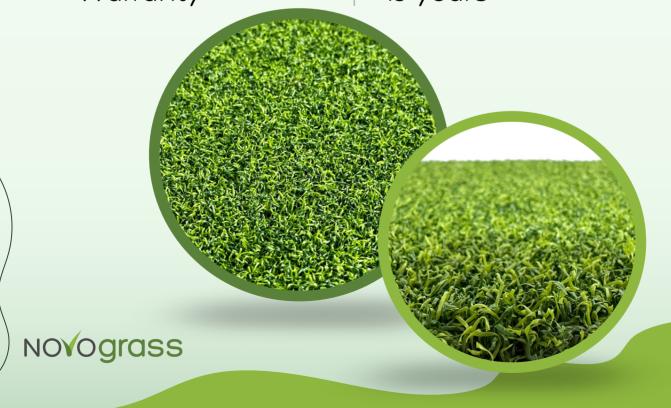

## **Features**

| Product Name      | Birdie Grass             |
|-------------------|--------------------------|
| Composition       | PE                       |
| Application       | Putting green            |
| Yarn Type         | Texturized / Thatch      |
| Color             | Field Green & Lime Green |
| Shape             | Curl yarn                |
| Pile Height       | 0.50 in ±1%              |
| Face Weight       | 35 oz/sqyd               |
| Gauge             | 3/16 in                  |
| Dtex              | 6,250 ±5%                |
| Primary Backing   | PP Fabric + Mesh Scrim   |
| Secondary Backing | Polyurethane             |
| Total Weight      | 59 oz/sqyd               |
| Roll Width        | 15 ft                    |
| Roll Length       | 100 ft                   |
| Warranty          | 15 years                 |