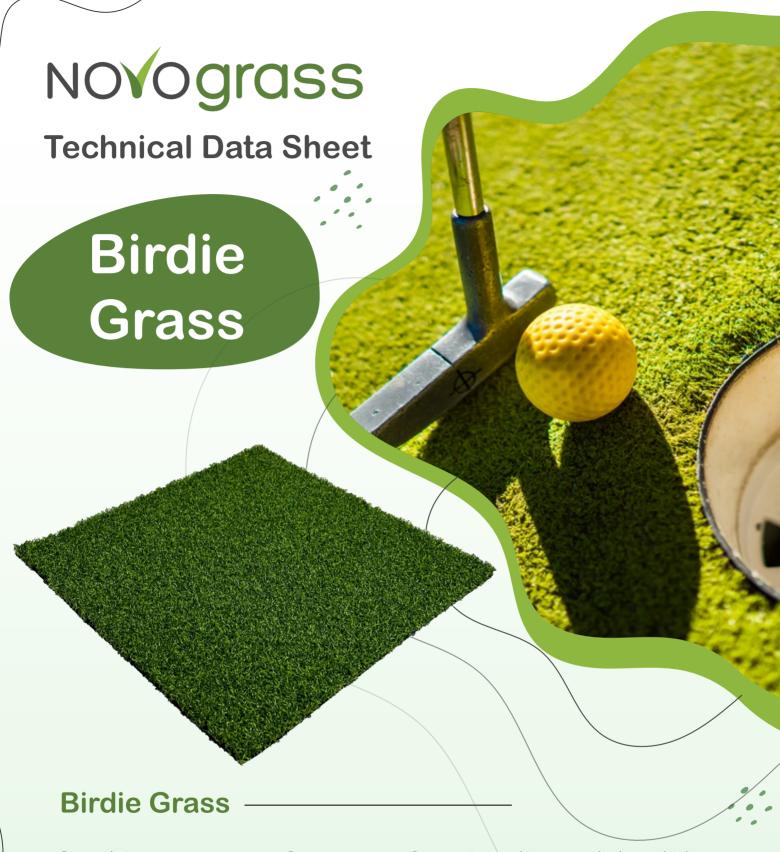

Combines great performance, functionality and durability. Whether providing a commercial application or installing it in your backyard.

## **Features**

| Product Name      | Birdie Grass             |
|-------------------|--------------------------|
| Composition       | PE                       |
| Application       | Putting green            |
| Yarn Type         | Texturized / Thatch      |
| Color             | Field Green & Lime Green |
| Shape             | Curl yarn                |
| Pile Height       | 0.50 in ±1%              |
| Face Weight       | 35 oz/sqyd               |
| Gauge             | 3/16 in                  |
| Dtex              | 6,250 ±5%                |
| Primary Backing   | PP Fabric + Mesh Scrim   |
| Secondary Backing | Polyurethane             |
| Total Weight      | 59 oz/sqyd               |
| Roll Width        | 15 ft                    |
| Roll Length       | 100 ft                   |
| Warranty          | 15 years                 |